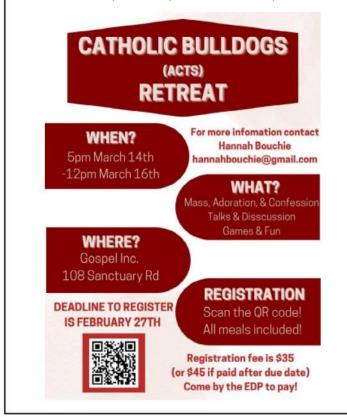

## February 23rd, 2025

Happy Sunday everyone! We hope you all had a great week. Our Catholic Bulldogs are in the midst of finals week and working hard!

Things will start getting quieter at the student center, but our members are participating in lots of activities. This week, students will be busy again at the center. We will again be hosting Birthday Bash and other get togethers, as well as praying a finals novena each day!

Thursday is our students' last day of the quarter. Please join us in praying for success in their final exams and projects. Once the quarter comes to a close, several of our students will be going on mission trips to Denver and Kansas City. Please pray for their safety and that they have a fruitful week. Have a great week!

Winter Activities

Tonight – Birthday Bash 6pm

Feb 27 - Last day of the quarter

Feb 28 – Students depart for Simple House mission trip