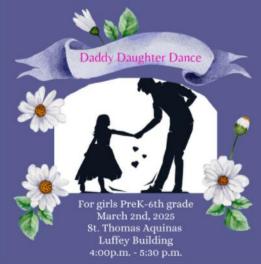

#### PSR for Dates for February - May, 2025:

February 23rd: PSR all grades (Confirmation Retreat - Year 1 - Team Building)
March 2nd: PSR all grades

•March 9th: PSR all grades •March 16th: NO PSR - Spring Break •March 23rd: PSR all grades •March 30th: PSR all grades •April 6th: PSR all grades •April 13th: PSR all grades ·April 20th: NO PSR - Easter •April 27th: PSR all grades •May 4th: PSR all grades (Confirmation Retreat - Year 2) •May 11th: PSR all grades except First Holy Communion class •May 18th: NO PSR / May Picnic / End of the Year Celebration Save the Dates •First Holy Communion: Saturday, May 10th during the 5:00pm Mass (Remember practice that morning - 10:00 am). •Confirmation: Saturday, May 17th during the 5:00pm Mass. Upcoming Deadlines for Confirmation · Saint Paper: Time to turn in your Saint paper. •Letter to the Bishop: Begin working on your letter to the Bishop, which should be hand written in pen.